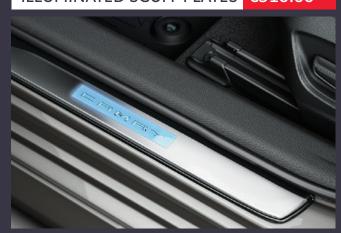

# ILLUMINATED SCUFF PLATES

€510.00

Genuine scuff plates for the door sills create an immediate impression of style while also serving a very practical purpose of protecting the sill paintwork from dirty marks, scrapes and scratches.