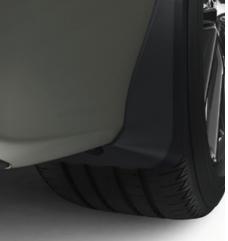

MAKING YOUR TOYOTA MORE YOU
WITH
GENUINE TOYOTA CAMRY
ACCESSORIES

CAMRY CARE PACK €415.00

**BOOT LINER**Tailored to fit the boot of your vehicle and provide protection against dirt and spills.

FRONT & REAR MUD GUARDS
Designed to minimise water, mud and stones spraying onto your car's body.