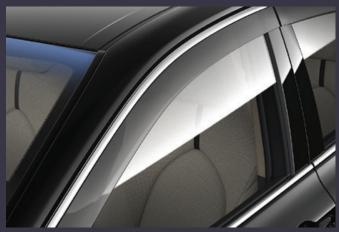

### **REAR SPOILER**

€495.00

The rear spoiler seamlessly integrates with your car's streamlining to create a look of high performance.

Wind deflectors are ideal if you like to drive with the windows open. They are custom designed to match the aerodynamic contours of your vehicle and work by diverting airflow to ensure that you and your passengers are not troubled by excessive wind movement and noise.