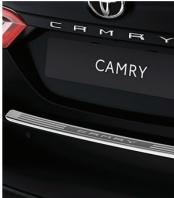

# ILLUMINATED SCUFF PLATES

€510.00

Genuine scuff plates for the door sills create an immediate impression of style while also serving a very practical purpose of protecting the sill paintwork from dirty marks, scrapes and scratches.