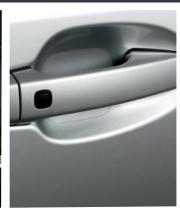

DOOR HANDLE PROTECTION FILM
The door edge protection film is
tough transparent self-adhesive film
that helps protect door paintwork
against those small scrapes and
scratches.

DOOR EDGE PROTECTION FILM The door edge protection film is tough transparent self-adhesive film that helps protect door paintwork against those small scrapes and scratches.