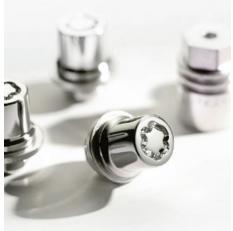

LOCK NUTS
Replacing one nut on each wheel with a
Toyota hardened steel wheel lock will
maximise security for your valuable alloys.