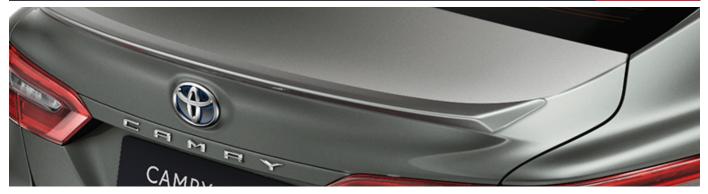

### **REAR SPOILER**

€495.00

The rear spoiler seamlessly integrates with your car's streamlining to create a look of high performance.

Wind deflectors are ideal if you like to drive with the windows open. They are custom designed to match the aerodynamic contours of your vehicle and work by diverting airflow to ensure that you and your passengers are not troubled by excessive wind movement and noise.