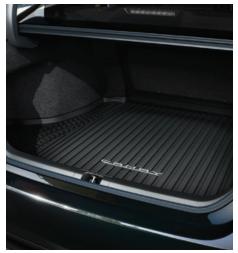

MAKING YOUR TOYOTA MORE YOU
WITH
GENUINE TOYOTA CAMRY
ACCESSORIES

CAMRY CARE PACK €415.00

**BOOT LINER**Tailored to fit the boot of your vehicle and provide protection against dirt and spills.

FRONT & REAR MUD GUARDS
Designed to minimise water, mud and stones spraying onto your car's body.