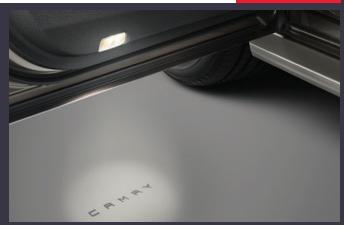

#### **DOOR LAMPS**

€360.00

Door lamp illuminates the ground when the door is opened. CAMRY is projected on the floor.