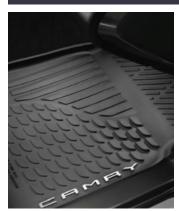

## **CAMRY PROTECTION PACK**

€420.00

RUBBER FLOOR MATS (2 FRONT & 2 REAR) Genuine tailored fit rubber floor mats help protect your carpets against the very worst conditions.

REAR BUMPER PROTECTION PLATE
Designed to protect the rear bumper
paintwork against scratching when
sliding heavy or awkward loads into
the boot. It is also particularly
effective for guarding the paintwork
of the boot area.